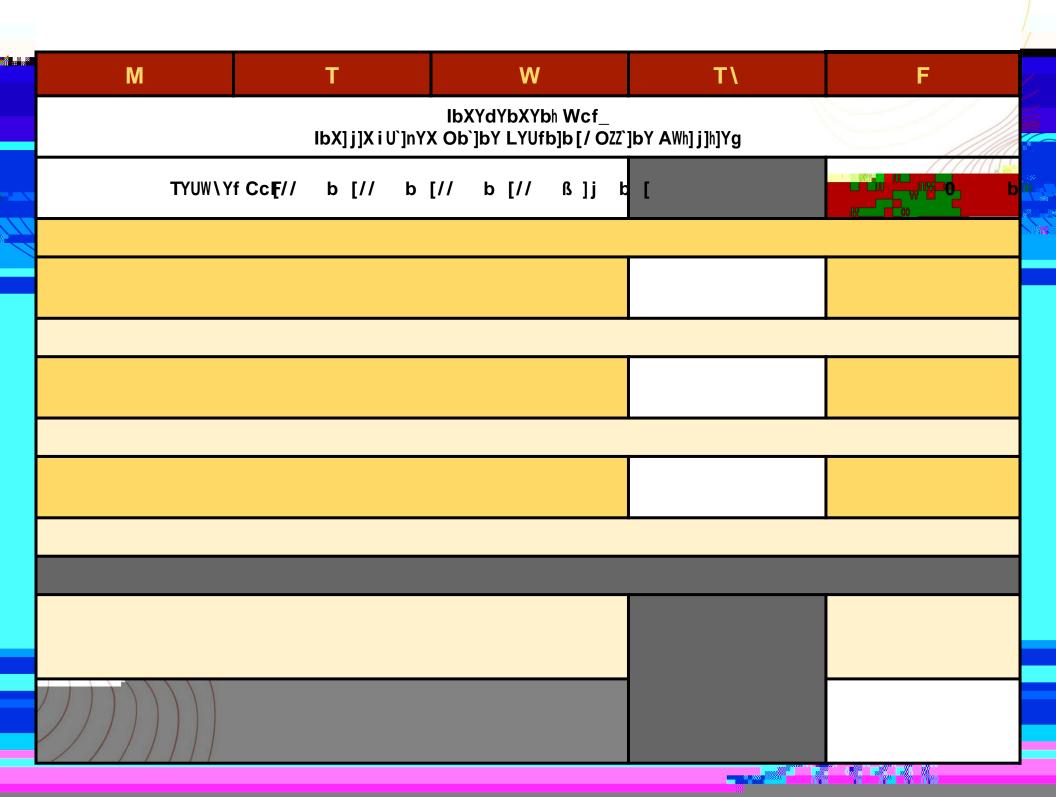

## Gaston Virtual Academy -- Elementary K-2

|                                                         | M                                                                          | Т                                                        | W                                                  | T۱                        | F           |  |  |  |
|---------------------------------------------------------|----------------------------------------------------------------------------|----------------------------------------------------------|----------------------------------------------------|---------------------------|-------------|--|--|--|
|                                                         | IbXYdYbXYbh Wcf_<br>IbX] j]X i U`]nYX Ob`]bY LYUfb]b[/ OZZ`]bY AWh] j]h]Yg |                                                          |                                                    |                           |             |  |  |  |
|                                                         | TYUW\Yf CcbZYfYbWY Vm<br>Addc]bh a Ybh                                     | TYUW\Yfg<br>UbUjU]`UV`Y                                  | TYUW\                                              | c]bh a Ybh                |             |  |  |  |
| ///                                                     | Mcfb]b[ MYYh]b[ - L]jY Ob`]bY                                              |                                                          |                                                    |                           |             |  |  |  |
|                                                         | ELA<br>L] jY Ob`]bY                                                        | ELA ShiXYbh<br>LYUfb]b[ P`Ub                             | ELA<br>L] j Y Ob`]bY                               |                           |             |  |  |  |
|                                                         |                                                                            | Ibghf i Wh]cbU` V]XYcg/S a U`` Gfc i dg/lbXYdYbXYbh Wcf_ |                                                    |                           |             |  |  |  |
|                                                         | MUh\<br>L]jY Ob`]bY                                                        | MUh\ ShiXYbh<br>LYUfb]b[ P`Ub                            | MUh\ ShiXYbh LYUfb]b[ P`Ub<br>MUh\<br>L]jY Ob`]bY  |                           |             |  |  |  |
| Ibghf i Wh]cbU`V]XYcg/SaU``Gfc i dg/IbXYdYbXYbh Wcf_    |                                                                            |                                                          |                                                    |                           |             |  |  |  |
|                                                         | SW]YbWY/SS<br>L]jY Ob`]bY                                                  | SW]YbWY/SS<br>LYUfb]b[ P`Ub                              |                                                    | SW]YbWY/SS<br>L]jY Ob`]bY |             |  |  |  |
| lbghf i Wh]cbU` V]XYc/S a U`` Gfc i dg/lbXYdYbXYbh Wcf_ |                                                                            |                                                          |                                                    |                           |             |  |  |  |
|                                                         | LibW\                                                                      |                                                          |                                                    |                           |             |  |  |  |
|                                                         | TYUW\Yf SW\YXi`YX F`YI]V`Y SaU`` Gfcid IbghfiWh]cb TYUW\Yfg                |                                                          | TYUW\Yf SW\YXi`YX F`YI]V`Y SaU`` Gfcid lbghfiWh]cb |                           |             |  |  |  |
|                                                         | lbX]j]XiU`CcbZYfYbW]b[ & lbhYfjYbh]cbg                                     | UbU jU]`UV`Y                                             | lbX] j]X i                                         | U` CcbZYfYbW]b[ & lbh     | Yf jYbh]cbg |  |  |  |